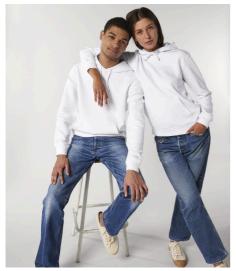

# The essential unisex hoodie sweatshirt

#### Medium Fit

- Set-in sleeve
- Lined hood in single jersey
- Round drawcords in matching body colour
- Stitched buttonhole eyelets
- Inside herringbone back neck tape
- Self fabric half moon at back neck
- 1x1 rib at sleeve hem and bottom hem
- Flatlock topstitch on all seams
- Kangaroo pocket with flatlock topstitch