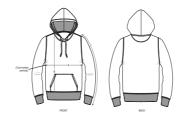

#### UNISEX HOODIE SWEATSHIRTS

# The essential unisex hoodie sweatshirt

#### Medium Fit

- Set-in sleeve
- Lined hood in single jersey
- Round drawcords in matching body colour
- Stitched buttonhole eyelets
- Inside herringbone back neck tape
- Self fabric half moon at back neck
- 1x1 rib at sleeve hem and bottom hem
- Flatlock topstitch on all seams
- Kangaroo pocket with flatlock topstitch

#### Wash Instructions

Wash similar colours together, do not iron on print, wash and iron inside out.

|   | SIZES         | XXS  | XS   | S    | М    | L  | XL   | XXL | 3XL | 4XL | 5XL |
|---|---------------|------|------|------|------|----|------|-----|-----|-----|-----|
| Α | Half Chest    | 46.5 | 49   | 51.5 | 54   | 57 | 60   | 63  | 66  | 71  | 76  |
| В | Body Length   | 61   | 63   | 66   | 70   | 72 | 74   | 76  | 78  | 80  | 81  |
| С | Sleeve Length | 60.5 | 61.5 | 64   | 65.5 | 67 | 68.5 | 70  | 70  | 70  | 70  |