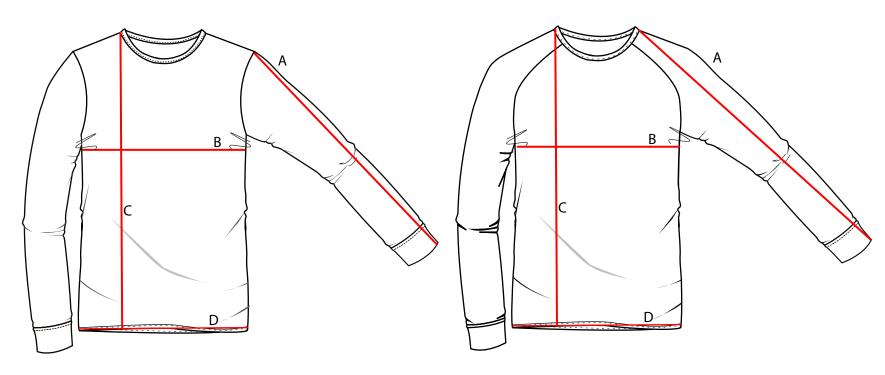

# How to measure guide

Start at the highest point on the shoulder and measure all the way down - including cuff. Ensure sleeve is laying flat and straight.

### **B** - Chest

Measure 2.5cm down from armhole and then straight across the chest.

## **C** - Body Length

Start at the highest point on the shoulder (HPS) and measure straight down including hems.

#### D - Hem

Start at one side and measure straight across to the other. Garment should be flat.