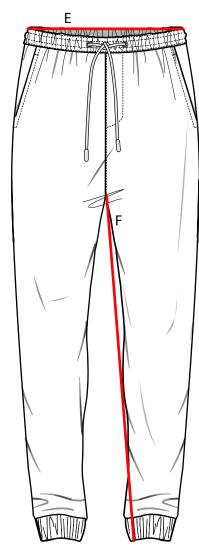

#### E - Waist

Measure across from edge of the waist band to the other.

#### F - Inseam

Measure from the highest point on the crotch down the inner side seam including the cuff.